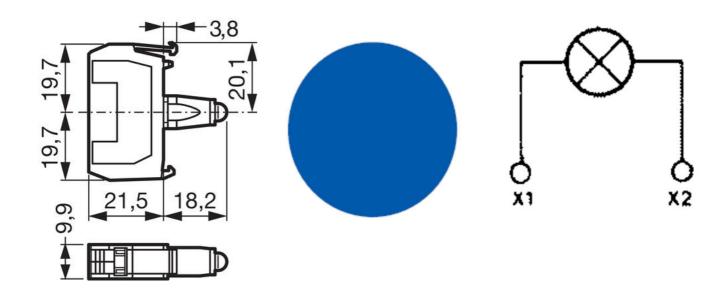

## **SPECIFICATIONS**

| Approvals                                 | UL 508, CSA 22.2, BV, CB, CE |
|-------------------------------------------|------------------------------|
| Climate resistance cyclic damp heat       | IEC 60068-2-3                |
| Climate resistance to sea air             | IEC 60068-2-52               |
| Climate-resistant heat                    | IEC 60068-2-30               |
| Color                                     | Blue                         |
| Connection solid wire max                 | 2,5 mm²                      |
| Connection stranded wire with ferrule max | 1.5 mm²                      |
| Connection stranded wire with ferrule min | 0.5 mm²                      |
| Frequenze                                 | 50/60 Hz                     |
| LED supply voltage                        | 230V AC                      |
| LED Voltage Tolerance                     | ± 30%                        |
| Lifetime at rated supply voltage (25°C)   | 50000 h                      |
| Power consumption                         | 16 mA ±30%                   |
|                                           |                              |

| Protection rating rear of panel                                          | IP20   |
|--------------------------------------------------------------------------|--------|
| Rated impulse withstand voltage Uimp (Overvoltage cat III - Pollution 3) | 4 kV   |
| Rated insulation voltage Ui                                              | 300 V  |
| Temperature range bearing, from                                          | -40 °C |
| Temperature range bearing, to                                            | 70 °C  |
| Temperature range from                                                   | -25 °C |
| Temperature range to                                                     | 70 °C  |
| Torque max                                                               | 1,2 Nm |
| Weight                                                                   | 17 g   |